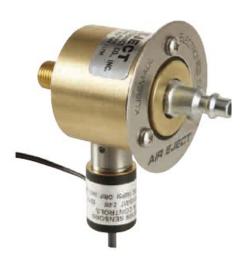

## **AIR EJECTION UNIT**

A Kussmaul Air Auto Eject Model #091-28 air hose eject assembly, mating connector, and check valve, shall be installed. The 12 volt 140 PSI unit shall eject the air hose away from vehicle path upon sensing engine start. The vehicle side mounted pneumatic connector shall be suitable for standard air hose adapters to maintain air pressure on the vehicle's air brake system in the unit is parked in a building. (A minimum of 20 PSI shall be required for ejection operation.)

The assembly shall have the following dimensions: 3.6" high x 2.85" deep with 2 lb. weight.