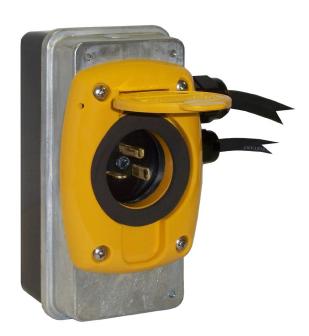

## **EJECTION UNIT**

A Kussmaul Super Auto Eject Model #091-55-20-120, 20 amp 120 volt shore power assembly, cover, solenoid input wire, power cord, and plug shall be installed. The 12 volt solenoid shall eject the shore power cord away from vehicle path upon sensing engine start; after ejection, the weatherproof cover snaps into position over inlet. The unit shall sequence energizing of an Auto Eject, eliminating terminal arching when connecting and disconnecting power cord.

The unit shall have a waterproof back enclosure with watertight cable fittings, which protect mechanism from road contamination. A pre-wired 3 foot AC electrical cord and starting sense wire (side wired) shall be installed.

The assembly shall have the following dimensions: 6.17" high x 4.08" wide x 2.8" deep with 4 lb. weight. Color of cover shall be: (yellow) (red) (blue) (white) (gray) (black)