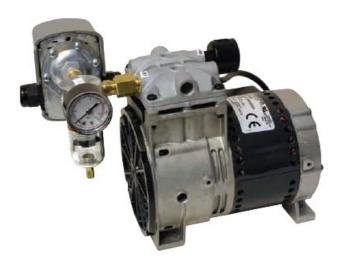

## <u>AIR COMPRESSOR – HIGH PRESSURE</u>

A Kussmaul high pressure air compressor Model #091-9HP, 120 volt shall be installed. The vehicle mounted air compressor shall ensure that the air brake system is properly pressurized for immediate response of the unit. A pressure switch shall regulate operation and shall automatically sense low air pressure in the brake system and restore the proper pressure.

The unit shall have no interference with the vehicle mounted air compressor and designed for horizontal mounting. The compact compressor shall have sealed bearings, and pressure gauge.

The air compressor shall have the following ratings:

- 1) 125 PSI maximum rating
- 2) Pre-set at 105 PSI "ON" and 125 PSI "OFF"
- 3) Adjustable differential range of 20 PSI to 125 PSI
- 4) Output:
  - 1.4 CFM, Open Flow, 125 PSI Max
- 5) Rating: 120 volt AC at 3.5 amps
- 6) Dimensions of: 7.5" high x 7.5" wide x 9.25" deep and weighs 13 lbs.